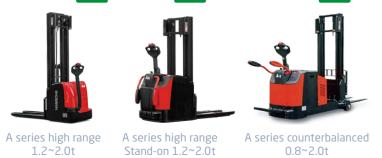

Electric Motor Narrow Aisle Trucks

1.2~2.0t

1.5~2.5t

pallet 1.5~2.0t

A series low-level

A series high range

1.2t

0.55t/1100lbs

A series high range

stand-on

1.5/2.0t range III 1.5t range 2.0t range 2.0t

A series high range

stand-on

with initial lift 1.2~1.6t with reach fork 1.2~1.6t with mast move 1.2~2.0t

A series high range

stand-on