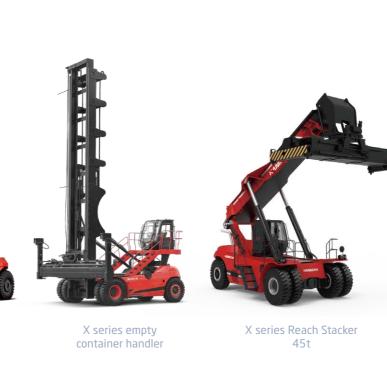

Now, we can offer a complete fleet of material handling equipment, from 1-48t internal combustion counterbalance forklift, 0.6-48t electric forklift trucks, warehouse equipment, 3-6t side loader, empty container handler, reach stacker, AGV and much more. Our annual production capacity is more than 400,000units thanks to the intelligent manufacturing factory.

#### Hangcha offers:

A complete fleet of material handling equipment, from 1-48t internal combustion counterbalance forklift, 0.6-48t electric forklift trucks, warehouse equipment, 3-6t side loader, empty container handler, reach stacker, AGV and much more.