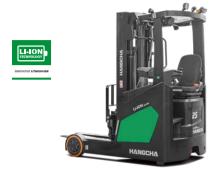

#### INNOVATIVE LITHIUM-ION

# GREEN POWER GREAT PERFORMANCE

Innovative, reliable lithium-ion technology (Lithium Iron-Phosphate), which are developed jointly by HANGCHA and CATL.

Battery cells and modules are from CATL, with reliable quality, exclusively for HANGCHA.

A series mini walkie pallet truck / Li-lon

XC series electric forklift truck

XF2 series IC forklift truck

2WD/4WD rough terrain forklift truck

XC series reach truck

XC series electric forklift truck

High-voltage