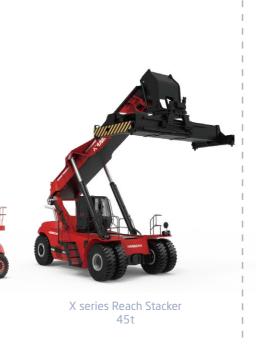

Now, we can offer a complete fleet of material handling equipment, from 1-48t internal combustion counterbalance forklift, 0.6-48t electric forklift trucks, warehouse equipment, 3-6t side loader, empty container handler, reach stacker, AGV and much more. Our annual production capacity is more than 400,000units thanks to the intelligent manufacturing factory.

#### Hangcha offers:

A complete fleet of material handling equipment, from 1-48t internal combustion counterbalance forklift, 0.6-48t electric forklift trucks, warehouse equipment, 3-6t side loader, empty container handler, reach stacker, AGV and much more.