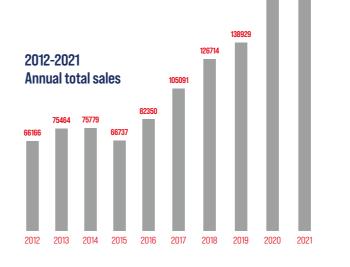

Hangcha Group was founded in 1956. 66 years later, we continue to manufacture reliable material handling equipment. In 2016, Hangcha Group went public on Shanghai Stock Exchange. In 2021, more than 247,000 new Hangcha units were sold worldwide. Quality and innovation are two of the reasons that Hangcha products are distributed to more than 180 countries & regions with about 11% in global market share.