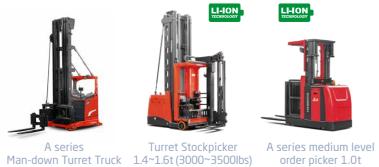

Electric Motor Narrow Aisle Trucks

1.2~2.0t

1.5~2.5t

pallet 1.5~2.0t

A series low-level

A series high range

1.2t

0.55t/1100lbs

A series High-lift Order Picker 1.2t

1.0~3.5t

12~18t

X series Diesel

14~18t

4.0~7.0t

Heavy truck

20~25t