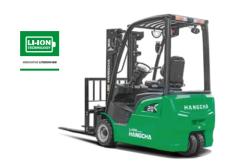

#### INNOVATIVE LITHIUM-ION

# GREEN POWER GREAT PERFORMANCE

Innovative, reliable lithium-ion technology (Lithium Iron-Phosphate), which are developed jointly by HANGCHA and CATL.

Battery cells and modules are from CATL, with reliable quality, exclusively for HANGCHA.

A series mini walkie pallet truck / Li-lon

XC series electric forklift truck

XF2 series IC forklift truck

2WD/4WD rough terrain forklift truck

XC series reach truck

XC series electric forklift truck

High-voltage